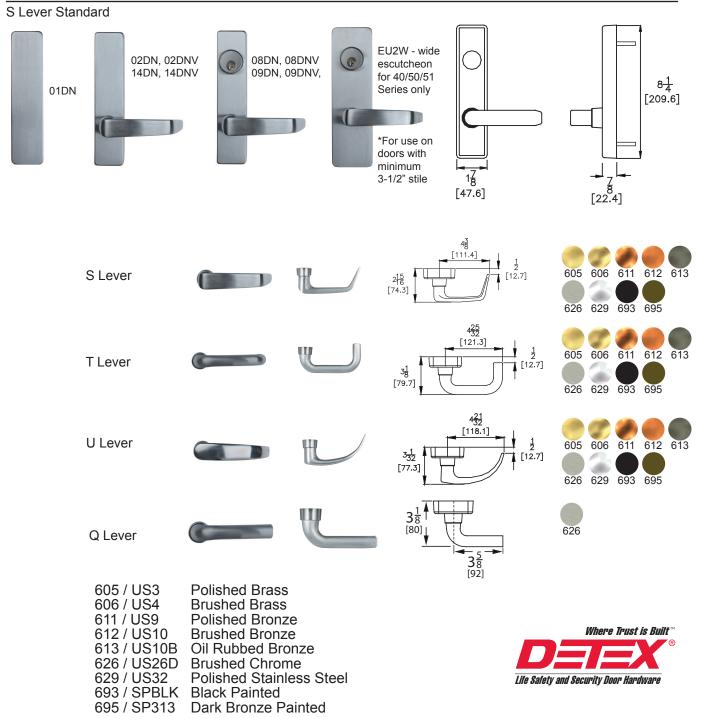

# **ADVANTEX**<sup>°</sup> NARROW STILE LEVER TRIM DESIGNS

Assorted outside trims provide security for all types of installations. Built to be as durable as the panic devices, these heavy-duty trims will stand up to heavy use and abuse. The versatile design of the trims, combined with the device mounting plate, makes changing functions as simple as replacing the outside trim. This can easily be done without removing the exit device from the door. Narrow stile trims can be used on 40 Series Rim, 50 / 51 Series Surface Vertical Rods and 60 / 61 / 62 / 63 Concealed Vertical Rods. Detex uses the BHMA functions/descriptions for all trims. Anti-Microbial Coating (AM) is available on all levers - contact factory for lead time and details.

## DN / DNV / EU2W Trim

### **BHMA Function/Description**

- 01 Exit only, no trim or blank escutcheon
- 02 Entrance by trim when actuating bar is locked down (dummy)
- 03 Entrance by trim when latch bolt is released by key. Key removable only when locked.
- 08 Entrance by knob or lever. Key locks or unlocks knob or lever.
- 09 Entrance by knob or lever only when released by key. Key removable only when locked.
- 10 Entrance by lever. Inside or outside key locks or unlocks lever.
- 14 Entrance by trim when latch bolt is released by knob or lever. Always active, no cylinder.
- EU2W Electric Lock / Unlock, wide escutcheon - Fail Secure or Fail Safe

## **Technical Information**

- CN Trims are Stainless
  Steel
- DN and WS Trims are Forged Brass
- KN Knurling available on all levers
- Advantex narrow stile trim also available for use with all Value Series Devices
- Narrow stile trim configured for use with BP2 or BP8 (when ordered with 03 function) - Standard for use on 40, 50/51 Series, BP10 or BP12 (when ordered with 03 function) - Standard for use on 60/61, 62/63 Series Call factory for retrofit applications
- When ordered with device, trims will match mounting plate specified