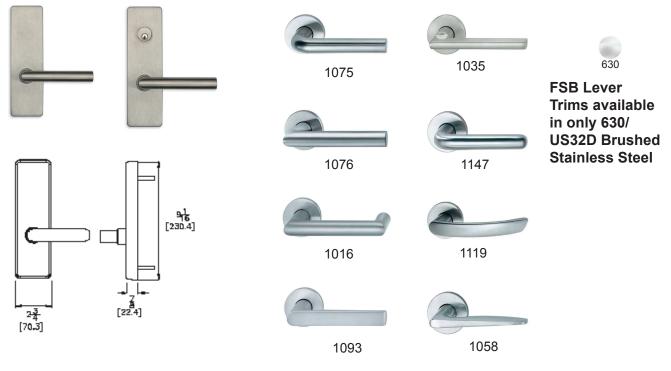

#### FSB Contemporary/European Designed Levers (630/US32D Brushed Stainless Steel Finish)