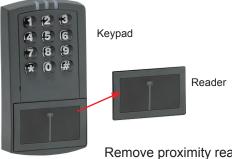

## Single Door Stand Alone Proximity Reader/Keypad

The DTX-2300 is a stand alone single door access control with a proximity reader and keypad. The DTX-2300, when used on it's own, provides cost effective standard access control functionality with the use of it's two relays and two inputs for request to exit and door position. The proximity reader is capable of being mounted up to a maximum of 10 feet away from the DTX-2300 (see image below).

Reader/Keypad

Remove proximity reader from keypad to mount reader and wire up to 10 feet away from DTX-2300 keypad.

Life Safety and Security Door Hardware

| Features                                        |                                                                   |                                                                                 |
|-------------------------------------------------|-------------------------------------------------------------------|---------------------------------------------------------------------------------|
| <ul> <li>Proximity reader and keypad</li> </ul> | <ul> <li>HID 26 - 40 bit format card<br/>compatibility</li> </ul> | <ul> <li>Remote proximity reader mounting<br/>and glass mount option</li> </ul> |
| Bi-color LED to indicate operation              | company                                                           | and glade means option                                                          |
| Weather resistant design                        | Weigand compatible                                                | <ul> <li>No audit trail available in stand<br/>alone unit</li> </ul>            |
| • 2000 Users                                    | HID Corporate 1000 compatible                                     | •3 year warranty                                                                |
| <b>Technical Information</b>                    |                                                                   | •UL 294 Listed                                                                  |
| • Dimensions: 2.75" W x 5.25" H x 1.38" D       | Main relay: Form C 2 amp SPDT controls lock                       | Indoor / outdoor use                                                            |
| Operating voltage: 12 VDC only                  | Auxiliary Relay: Form C 1 amp                                     |                                                                                 |
| Temperature tolerance: -31F to<br>150F          | SPD                                                               | Where Trust is Built                                                            |
|                                                 | <ul> <li>Request to Exit Input</li> </ul>                         |                                                                                 |