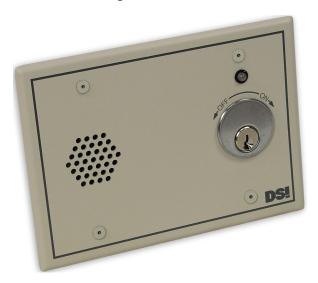

# **Door Management Alarm**

The EAX-4200 Series Door Management Alarm offers door prop/door held, intrusion/door forced, and exit alarm detection capabilities to provide complete monitoring of access control points in one easy to use master unit. The DMA may also be used as a stand-alone device. The unit is typically mounted near the monitored door.

#### **Features**

- Kit packaging provides all required accessories in one box
- Field selectable alarm timing and alarm delay option
- Alarm status relay for remote annunciation
- Automatic alarm reset/rearm upon closure of door
- Mounts in a 3 gang box (included in kit)
- · Uses standard rim cylilnder
- Visual Status indicator

- · Incorporates form C output relays
- Flush mount
- Reset/bypass keyswitch and remote input
- Field selectable: high (103dB) or low (96dB) level sounder

#### **Mechanical Options**

- Key switch for alarm/shunt override
- Timer settings are field adjustable

### **Technical Information**

- 12 to 24VAC/VDC @ 250 mA
- 96 and 103dB field selectable