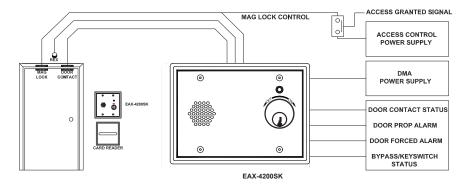

Specify the EAX-4200SK kit which includes ES4200-K4, RC65 rim cylinder, S3 finished back box, TP-24 plug-in transformer and MS-1039S mag switch.

## **Riser Diagram**