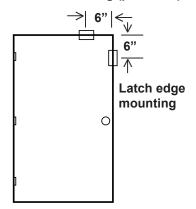

no need for extra donut adapters
- · Flush switches are self-locking
- Durable Magnet

- Color selection white/brown
- Wide range of alarm and signal applications

### **Technical Information**

- Surface switches have Max.
   Contact rating 30VDC @ 250mA
- Flush switches have Max.
   Contact rating 28VDC, 0.5A, 10W
- For use on steel, aluminum or wood doors and frames
- Overhead (preferred) or latch-stile mounting available for all models
- Switch single pole, single throw (SPST)
- · Normally closed contact
- The MS-1039F (Flush mount) should have the switch contact housed in the door frame and the magnet mortised in the edge of the door

#### **Finishes**

- MS-1039F/S White
- MS-1059F/S Brown



### **Riser Diagram**

## Dimensions (MS-1039F/MS-1059F)

## Overhead mounting (preferred)





## **Dimensions (MS-1039S/MS1059S)**



# **Detex Limited Warranty**

3 Years Limited Manufacturers Warranty



Detex Corporation
302 Detex Drive

New Braunfels, Texas 78130-3045 USA
PH. (830) 629-2900
(800) 729-3839

FAX (830) 620-6711
(800) 653-3839
http://www.detex.com
USA Sales:
marketing@detex.com
International Sales:
export@detex.com