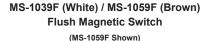

MS-1039S (White) / MS-1059S (Brown) Surface Mounted Magnetic Switch (MS-1059S Shown)

#### **Finishes**

- MS-1039F/S White
- MS-1059F/S Brown