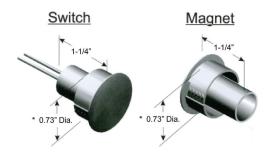

need for extra donut adapters
- · Flush switches are self-locking
- Durable Magnet

- Color selection white/brown
- Wide range of alarm and signal applications

### **Technical Information**

- Surface switches have Max.
   Contact rating 30VDC @ 250mA
- Flush switches have Max.
   Contact rating 28VDC, 0.5A, 10W
- For use on steel, aluminum or wood doors and frames
- Overhead (preferred) or latch-stile mounting available for all models
- Switch single pole, single throw (SPST)
- · Normally closed contact
- The MS-1039F (Flush mount) should have the switch contact housed in the door frame and the magnet mortised in the edge of the door

#### **Finishes**

- MS-1039F/S White
- MS-1059F/S Brown



### **Riser Diagram**

## Dimensions (MS-1039F/MS-1059F)

## Overhead mounting (preferred)





## **Dimensions (MS-1039S/MS1059S)**



# **Detex Limited Warranty**

3 Years Limited Manufacturers Warranty



Detex Corporation
302 Detex Drive

New Braunfels, Texas 78130-3045 USA
PH. (830) 629-2900
(800) 729-3839

FAX (830) 620-6711
(800) 653-3839
http://www.detex.com
USA Sales:
marketing@detex.com
International Sales:
export@detex.com