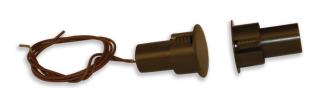

### **Technical Information**

- Surface switches have Max.
   Contact rating 30VDC @ 250mA
- Flush switches have Max.
   Contact rating 28VDC, 0.5A, 10W
- For use on steel, aluminum or wood doors and frames
- Overhead (preferred) or latch-stile mounting available for all models
- Switch single pole, single throw (SPST)
- · Normally closed contact
- The MS-1039F (Flush mount) should have the switch contact housed in the door frame and the magnet mortised in the edge of the door

#### **Finishes**

- MS-1039F/S White
- MS-1059F/S Brown