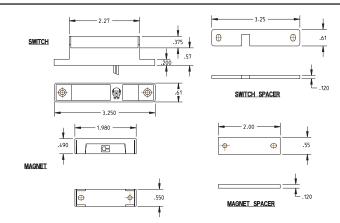

switches are self-locking
- Durable Magnet

- Color selection white/brown
- Wide range of alarm and signal applications

### **Technical Information**

- Surface switches have Max.
   Contact rating 30VDC @ 250mA
- Flush switches have Max.
   Contact rating 28VDC, 0.5A, 10W
- For use on steel, aluminum or wood doors and frames
- Overhead (preferred) or latch-stile mounting available for all models
- Switch single pole, single throw (SPST)
- · Normally closed contact
- The MS-1039F (Flush mount) should have the switch contact housed in the door frame and the magnet mortised in the edge of the door

#### **Finishes**

- MS-1039F/S White
- MS-1059F/S Brown



### **Riser Diagram**

## Dimensions (MS-1039F/MS-1059F)

## Overhead mounting (preferred)





## **Dimensions (MS-1039S/MS1059S)**



# **Detex Limited Warranty**

3 Years Limited Manufacturers Warranty



Detex Corporation
302 Detex Drive

New Braunfels, Texas 78130-3045 USA
PH. (830) 629-2900
(800) 729-3839

FAX (830) 620-6711
(800) 653-3839
http://www.detex.com
USA Sales:
marketing@detex.com
International Sales:
export@detex.com