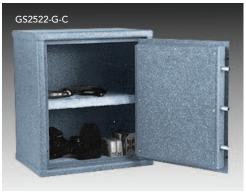

## Model GS2522-G-C

- 1/8" Prime Steel Body
- 1/4" Prime Steel Door

|            | Outside Dimensions |     |      | Inside Dimensions |      |     | Approx.       |
|------------|--------------------|-----|------|-------------------|------|-----|---------------|
| Model      | Н                  | W   | D    | Н                 | W    | D   | Weight (lbs.) |
| PS915-B-E  | 41/4"              | 9½" | 14"  | 3"                | 8"   | 9"  | 15            |
| GS2522-G-C | 25"                | 22" | 16¾" | 24½"              | 21½" | 13" | 182           |

All specifications are subject to change without notice. Available with S&G Type I Electronic Lock as option.