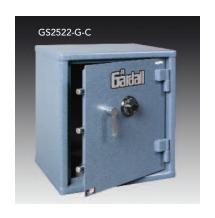

## Model GS2522-G-C

- 1/8" Prime Steel Body
- 1/4" Prime Steel Door

|            | Outside Dimensions |     |      | Inside Dimensions |      |     | Approx.       |
|------------|--------------------|-----|------|-------------------|------|-----|---------------|
| Model      | Н                  | W   | D    | Н                 | W    | D   | Weight (lbs.) |
| PS915-B-E  | 41/4"              | 9½" | 14"  | 3"                | 8"   | 9"  | 15            |
| GS2522-G-C | 25"                | 22" | 16¾" | 24½"              | 21½" | 13" | 182           |

All specifications are subject to change without notice. Available with S&G Type I Electronic Lock as option.