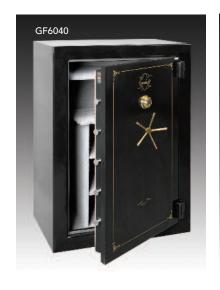

Visit us online at www.gardall.com

**Gardall Premium Quality Firelined Gun Safes** with Matte Finish: Black, Maroon & Hunter Green

Fire Tested to 1200°F for 55 minutes (Models 6024-6040 and 6030)