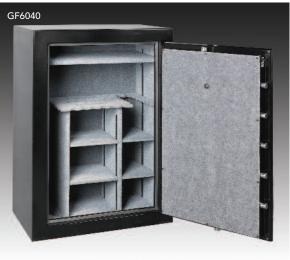

Visit us online at www.gardall.com

**Gardall Premium Quality Firelined Gun Safes** with Matte Finish: Black, Maroon & Hunter Green

Fire Tested to 1200°F for 55 minutes (Models 6024-6040 and 6030)